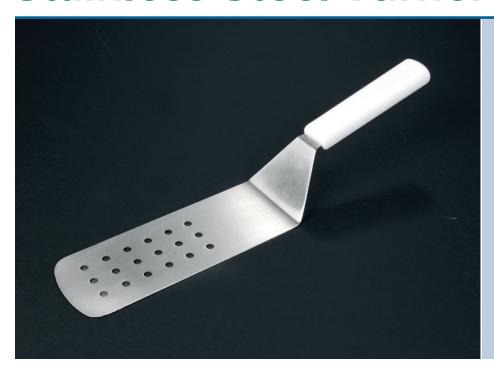

## **Stainless Steel Turner**

Flexible steel blade enables food to turn with

## Features and Benefits

- Turner features rounded ends
- ◆ 2.875" W flexible blade available in solid or perforated style
- White plastic handle for comfort
- ♦ 10" length
- Stainless steel

## Plastic handle is designed for comfort

Prepare hot foods with the Stainless Steel Turner. Available in solid or perforated styles for multiple food applications. 10" L Turner has a plastic handle for comfort and ease of use. Stainless steel blade is easy to clean.